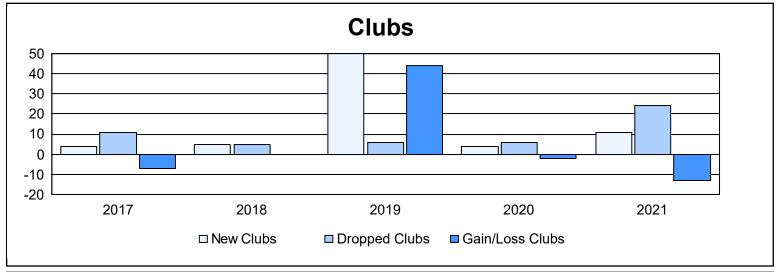

District 315A2 As of June 2021 Cumulative

| Year      | New<br>Clubs | Dropped<br>Clubs | Gain/<br>Loss<br>Clubs | New<br>Members | Charter<br>Members | Reinstate<br>Members | Transfer<br>Members | Total<br>Member<br>Added | Total<br>Members<br>Dropped | Gain/<br>Loss<br>Members |
|-----------|--------------|------------------|------------------------|----------------|--------------------|----------------------|---------------------|--------------------------|-----------------------------|--------------------------|
| 2016-2017 | 4            | 11               | -7                     | 226            | 92                 | 4                    | 10                  | 332                      | 534                         | -202                     |
| 2017-2018 | 5            | 5                | 0                      | 374            | 154                | 96                   | 33                  | 657                      | 601                         | 56                       |
| 2018-2019 | 50           | 6                | 44                     | 254            | 1,196              | 42                   | 7                   | 1,499                    | 343                         | 1,156                    |
| 2019-2020 | 4            | 6                | -2                     | 127            | 105                | 9                    | 21                  | 262                      | 732                         | -470                     |
| 2020-2021 | 11           | 24               | -13                    | 160            | 604                | 17                   | 3                   | 784                      | 1,094                       | -310                     |
| Average   | 15           | 10               | 4                      | 228            | 430                | 34                   | 15                  | 707                      | 661                         | 46                       |