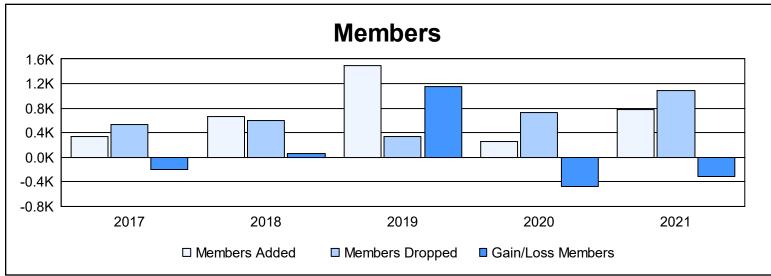

District 315A2 As of June 2021 Cumulative

| Year      | New<br>Clubs | Dropped<br>Clubs | Gain/<br>Loss<br>Clubs | New<br>Members | Charter<br>Members | Reinstate<br>Members | Transfer<br>Members | Total<br>Member<br>Added | Total<br>Members<br>Dropped | Gain/<br>Loss<br>Members |
|-----------|--------------|------------------|------------------------|----------------|--------------------|----------------------|---------------------|--------------------------|-----------------------------|--------------------------|
| 2016-2017 | 4            | 11               | -7                     | 226            | 92                 | 4                    | 10                  | 332                      | 534                         | -202                     |
| 2017-2018 | 5            | 5                | 0                      | 374            | 154                | 96                   | 33                  | 657                      | 601                         | 56                       |
| 2018-2019 | 50           | 6                | 44                     | 254            | 1,196              | 42                   | 7                   | 1,499                    | 343                         | 1,156                    |
| 2019-2020 | 4            | 6                | -2                     | 127            | 105                | 9                    | 21                  | 262                      | 732                         | -470                     |
| 2020-2021 | 11           | 24               | -13                    | 160            | 604                | 17                   | 3                   | 784                      | 1,094                       | -310                     |
| Average   | 15           | 10               | 4                      | 228            | 430                | 34                   | 15                  | 707                      | 661                         | 46                       |